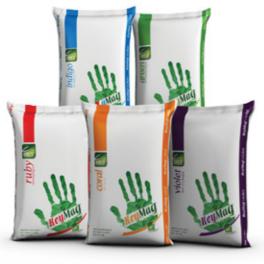

Special Straight Fertilizer Series

**KeyNag** Special Straight Fertilizer Series

Organize Sanayi Bölgesi 2.Kısım 22.Cad. No: 10 07190 - ANTALYA / TÜRKİYE Tel: +90(242) 249 46 46 Fax: +90(242) 249 46 00 www.drt.com.tr

#### KeyMag<sup>®</sup> coral

14 - 55 - 00 **NP** Fertilizer N (Nitrogen) %14 P<sub>2</sub>O<sub>5</sub> (Phosphorus) %55

KeyMag Coral is a very good supply of nitrogen and phosphorus. It encourages root development and flowering at early stage in plants. Beside phosphorus, with the nitrogen inside that plants need early development stages, it provides a growth without problem.

# KeyMag violet

0 – 41 – 21 + 3 MgO PK Fertilizer K<sub>2</sub>O (Potassium)

formed fertilizer applied to soil that element needs of plant at horticultures stages of plant just after sowing/planting need is increased. Because of its acidic nutrients by plant.

### KeyMag ruby

10 - 00 - 40 + 2MgO NK Fertilizer K<sub>2</sub>O (Potassium)— %40 MgO (Magnesium)

It provides yield increase with magnesium beside nitrogen and potassium inside. Product can be used from fruit formation to harvest. Because of its high potassium content KeyMag ruby fills the fruit and increase quality.

## KeyMag indigo

### KeyMag<sup>\*</sup>green